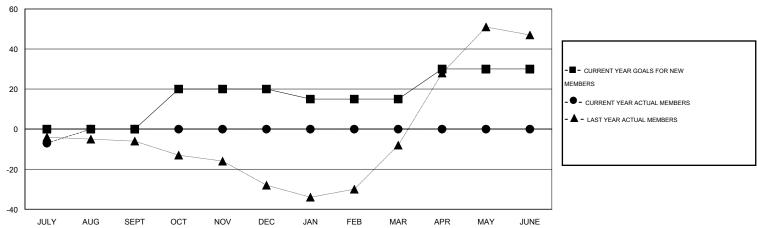

#### GOALS AND ACTUAL MEMBERS CUMULATIVE

| DROPPED CLUBS: 0  DROPPED MEMBERS |             | 0 CLUBS OF 57 ADDED 1 OR MORE<br>NEW MEMBERS | GENDER DISTRIBU  MALE  FEMALE         | TION<br>645 (59.39%)<br>441 (40.61%) |          |
|-----------------------------------|-------------|----------------------------------------------|---------------------------------------|--------------------------------------|----------|
| DECEASED CLUB CANCELLED OTHER     | 0<br>0<br>7 | CLICK HERE FOR HEALTH ASSESSMENT DATA        | FAMILY UNIT MEMBERS HEAD OF HOUSEHOLD |                                      | 54<br>27 |
| TOTAL                             | 7           |                                              | NON-HEAD OF HOUSEHOLD                 |                                      |          |