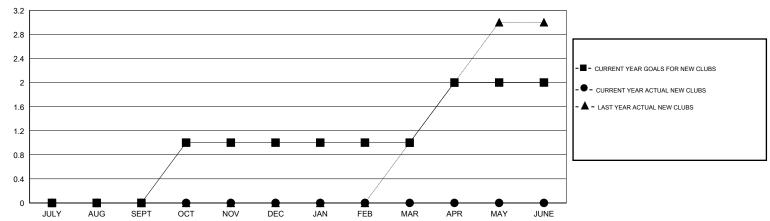

| 0                   | 0                          | 0                           | OCT/NOV/DEC           | 20                 | 0                                | 0                            | 0                           |  |
| JAN/FEB/MAR   | 0                | 0                   | 0                          | 0                           | JAN/FEB/MAR           | -5                 | 0                                | 0                            | 0                           |  |
| APR/MAY/JUNE  | 1                | 0                   | 0                          | 0                           | APR/MAY/JUNE          | 15                 | 0                                | 0                            | 0                           |  |

### GOALS AND ACTUAL NEW CLUBS CUMULATIVE



#### GOALS AND ACTUAL MEMBERS CUMULATIVE



| DROPPED CLUBS: 0  DROPPED MEMBERS |             | 0 CLUBS OF 57 ADDED 1 OR MORE<br>NEW MEMBERS | GENDER DISTRIBU  MALE  FEMALE         | TION<br>645 (59.39%)<br>441 (40.61%) |          |
|-----------------------------------|-------------|----------------------------------------------|---------------------------------------|--------------------------------------|----------|
| DECEASED CLUB CANCELLED OTHER     | 0<br>0<br>7 | CLICK HERE FOR HEALTH ASSESSMENT DATA        | FAMILY UNIT MEMBERS HEAD OF HOUSEHOLD |                                      | 54<br>27 |
| TOTAL                             | 7           |                                              | NON-HEAD OF HOUSEHOLD                 |                                      |